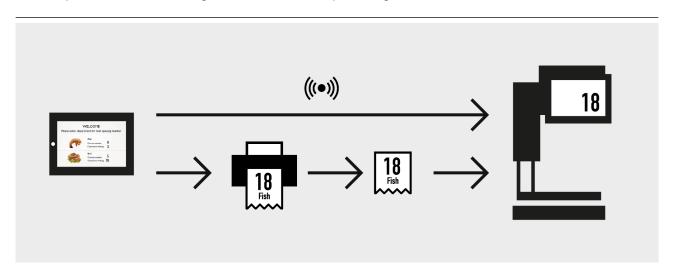

# **FUNCTIONALITY**

- Queue number via RetailPowerScale mobile devices can be printed by means of RetailApp PowerQueuePrint
- PowerQueuePrint combinable with info terminal
- Connection of Posiflex all-in-one PC
- Displaying of queuing information on the customer side of the scale and on external screens
- Integration of acoustic signals possible