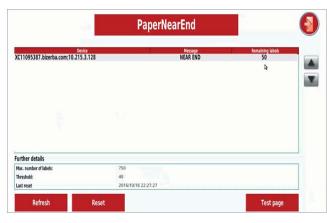

## **PaperNearEnd**

No more end of paper: Avoid empty label rolls on your scales, particularly in unattended self-service areas by means of the early warning system of RetailApp PaperNearEnd.

RetailApp PaperNearEnd signalizes when a scale's label roll is empty. Warning signals may be sent via e-mail, be displayed in the central monitoring or be visualized via a visual signal of an USB lamp. A combination of all three notification types is possible. Once an individually configurable threshold value has been reached, the RetailApp issues a warning before the label roll is empty. Depending on the end of paper status different notifications are sent. Higher availability of the scales due to PaperNearEnd.

#### **Functionalities**

- USB lamp connection for visual signals
- Notification of label roll status via e-mail
- Monitoring function for displaying the current status
- Early warning system before a label roll is empty alert threshold configurable