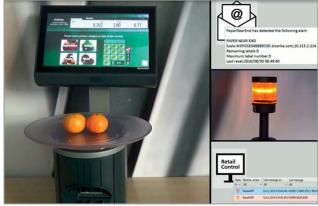

## **PaperNearEnd**

No more end of paper: Avoid empty label rolls on your scales, particularly in unattended self-service areas by means of the early warning system of RetailApp PaperNearEnd.

RetailApp PaperNearEnd signalizes when a scale's label roll is empty. Warning signals may be sent via e-mail, be displayed in the central monitoring or be visualized via a visual signal of an USB lamp. A combination of all three notification types is possible. Once an individually configurable threshold value has been reached, the RetailApp issues a warning before the label roll is empty. Depending on the end of paper status different notifications are sent. Higher availability of the scales due to PaperNearEnd.

#### **Functionalities**

- USB lamp connection for visual signals
- Notification of label roll status via e-mail
- Monitoring function for displaying the current status
- Early warning system before a label roll is empty alert threshold configurable