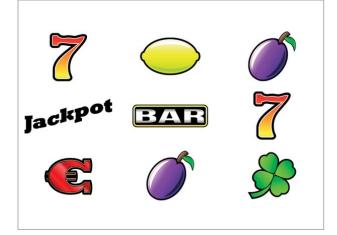

## LasVegas

Entertain your customers while shopping: With the RetailApp LasVegas you use the perfect RetailApp for promotions.

The RetailApp LasVegas attracts shoppers by offering chances of winning with each sale closed on the scale. When closing a label or ticket a slot machine starts on the customer display. Three identical symbols mean jackpot – that's LasVegas. Prize and winning frequency are freely definable. Customer retention via targeted promotions – LasVegas is the perfect tool for a great shopping experience.

#### **Functionalities**

- Chance of winning at conclusion of the sale
- Slot machine can be customized pictures can be replaced
- Winning frequency with random threshold definable
- Can be used in label and ticket mode