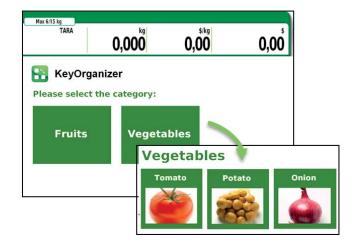

# KeyOrganizer

Always well organized: With the RetailApp KeyOrganizer you design your individual interface and article presentation even more flexibly.

The RetailApp KeyOrganizer expands all previous options of GUI design. This makes it easy to flexibly sort and group article data on the user interface and to define its presentation. Irrespective of the master data maintenance, design and arrangement of data on the user interface are designed. Furthermore, with RetailApp KeyOrganizer articles can be arranged in freely definable groups and subgroups for a much better structured user interface. Individual key images and texts can be assigned to articles in order to be displayed. Fast and effective organization of the scale interface thanks to KeyOrganizer.

#### **Benefits**

- Flexible design of contents and layouts
- Quick and easy maintenance of article presentation
- Automatic re-arrangement of articles in case of changes
- Central management possible: Same keyboards can be assigned with a different article presentation.

| Group No. | Group Name |  |
|-----------|------------|--|
| 1         | Fruits     |  |
| 2         | Vegetable  |  |

| Group<br>No. | PLU<br>No. | Key<br>text | Key picture | ••• |
|--------------|------------|-------------|-------------|-----|
| 1            | 123        | Apple       | C:\Bizerba\ |     |
| 2            | 250        | Tomato      | C:\Bizerba\ |     |
| 2            | 281        | Potato      | C:\Bizerba\ |     |
| 2            | 301        | Onion       | C:\Bizerba\ |     |