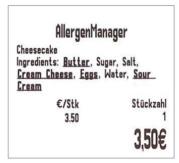

# IngredientManager – AllergenManager

In accordance with legal requirements: With the RetailApp IngredientManager you quickly and efficiently mark allergenic ingredients in your ingredients lists and thereby making allergens transparent.

The RetailApp IngredientManager consists of two license modules which may be used together or individually: AllergenManager and IngredientFinder. With the AllergenManager, the legal requirement of labeling allergenic ingredients is fulfilled. All allergenic ingredients are recorded once as keywords. Thereafter the RetailApp automatically takes care of the labeling based on defined formatting requirements. Whether new articles are added or changes are made to the ingredients lists, the AllergenManager ensures correct allergen labeling. Advising customers even better during the sales process - with AllergenManager, article related allergens can be shown on the customer display. And this information can be printed together with the article. Making allergens transparent with AllergenManager.

### **Functionalities**

- Labeling of allergenic ingredients in ingredient lists of articles via defined keywords
- Configurable formatting of allergenic ingredients
- Showing of allergens on the customer display
- Printing of allergen information while sales process possible