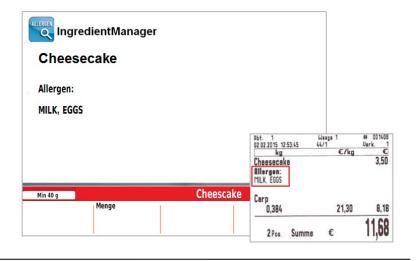

The RetailApp IngredientManager consists of two license modules which may be used together or individually: AllergenManager and IngredientFinder. With the AllergenManager, the legal requirement of labeling allergenic ingredients is fulfilled. All allergenic ingredients are recorded once as keywords. Thereafter the RetailApp automatically takes care of the labeling based on defined formatting requirements. Whether new articles are added or changes are made to the ingredients lists, the AllergenManager ensures correct allergen labeling. Advising customers even better during the sales process - with AllergenManager, article related allergens can be shown on the customer display. And this information can be printed together with the article. Making allergens transparent with AllergenManager.

### **Functionalities**

- Labeling of allergenic ingredients in ingredient lists of articles via defined keywords
- Configurable formatting of allergenic ingredients
- Showing of allergens on the customer display
- Printing of allergen information while sales process possible

#### **Benefits**

- Meeting legal requirements on allergen labeling
- Comprehensive customer information already during article call-up on the scale
- Only one-time maintenance of keywords. Changes are automatically identified by the RetailApp.

## Highlighting of Allergens