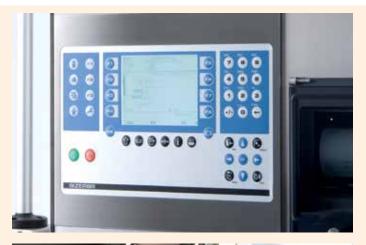

#### All important data at a glance

The operators, production supervisor and management can access all relevant information via a well-designed monochrome display with the function keys organized on themes, or an optional 12.1" colour touch screen. The range of features includes a digital speedometer, a histogram of the last n packages and a Gaussian distribution. The latter allows intelligent optimization of the Give-away lists. Thanks to the CWE multi-display concept, a number of operating units e.g. for remote display, can be set up at different places along the production line. Short and long term statistics can be viewed, evaluated and stored using the integrated strip printer, a memory card, a USB stick or the Bizerba Software \_statistics.BRAIN.