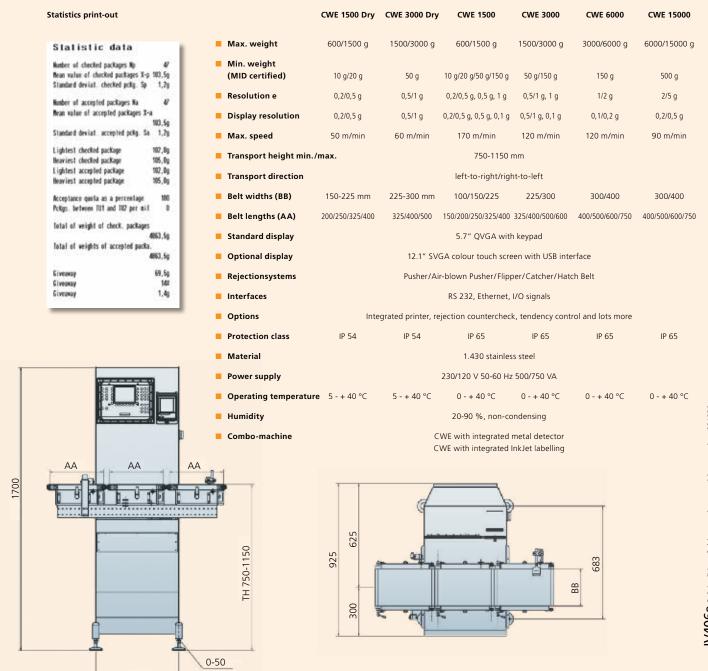

### Record-breaking Food Packaging?

Depending on the packaging, environment and customer-specific requirements, the Bizerba CWE systems manage a belt speed of up to 120 meters/min for weights between 10g and 15,000g. Cleaning the quick-change belt system, designed by Bizerba, is uncomplicated. No detail has been neglected. All assembly parts are made of stainless steel, comply with the newest electrical safety regulations IP 65 (CWE-Dry IP 54) and meet the highest demands for simple maintenance, safety and usage. The CWE's are the first checkweighers to have been authorized based on the Measuring Instruments Directive (MID) 2004/22/EG. This makes Bizerba Service the ideal partner for the whole process: from the first on-site commissioning to the final MID conformance evaluation of customer packaging under real operating conditions. The unique 'Teaching Routine 'allows products to be added any time later on without a subsequent official calibration inspection. There are no production stoppages, not even to determine the static-dynamic offset of the new packages. The result is a doubling of the flow-rate up to a maximum of 400 packages per minute.

#### All important data at a glance

The operators, production supervisor and management can access all relevant information via a well-designed monochrome display with the function keys organized on themes, or an optional 12.1" colour touch screen. The range of features includes a digital speedometer, a histogram of the last n packages and a Gaussian distribution. The latter allows intelligent optimization of the Give-away lists. Thanks to the CWE multi-display concept, a number of operating units e.g. for remote display, can be set up at different places along the production line. Short and long term statistics can be viewed, evaluated and stored using the integrated strip printer, a memory card, a USB stick or the Bizerba Software \_statistics.BRAIN.