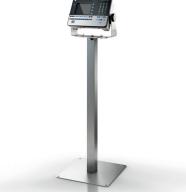

## Options

- Interfaces RS232, RS422, Profibus DP, Profinet IO, USB, Ethernet and 24 I/Os
- Up to two scale interfaces for connection of analog scales, Pesa scales or precision scales
- Application programs, program licenses: Weighing, counting, tolerance control, statistics, single-component filling, dynamic calibration, in-motion weighing, recording database, data input devices, data output devices, field bus
- Battery pack with charger and battery holder
- Various measuring and data cables
- Column, protective cover