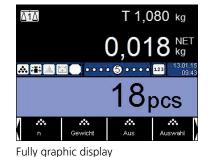

With the large fully graphic display the operator sees all important process information at a glance. Product data can be quickly viewed and edited. Thanks to an alphanumeric keyboard data can be effectively entered or deleted. Large keys with mechanical pressure point allow operation with gloves. An acoustic signal confirms an input. Thanks to powerful electronics of the terminal, weight values can be quickly established and data directly transferred to higher ranking systems. Up to two weighing modules may be connected for even more flexibility.

## Highlights

- Robust industrial design with IP65 protection
- VESA 100 mounting option on the back of the housing
- Additional IP69 protection for high pressure cleaning in harsh environments
- Housing as table-top/wall mount version or for control panel mounting
- 5.7" fully graphic display with a 320 x 240 resolution and LED backlighting
- Fast and exact weight value establishment even in case of time-sensitive applications
- Four function keys which can be freely assigned and four more application keys for quick input of process data