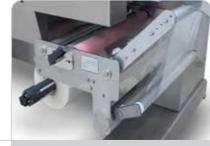

Its reduced size (it requires less than  $5\,\mathrm{m}^2$ ), high production output and user friendliness make the OCEAN the ideal machine for the frozen fish sector.

The new TR-300 shrink tunnel has been designed to match the high speed requirements from the wrapping machine, obtaining the perfect finish the product requires.

TR300 Top open shrink tunnel