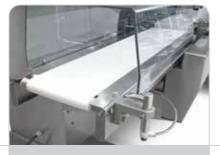

#### **TECHNICAL FEATURES**

- ▶ Machine built on a strong stainless steel frame, design specifically to work in wet and demanding environments.
- ▶ Right to left operating direction.
- ▶ Belt type feeding conveyor equipped with a chute at its entrance to help product loading.
- ► Front loading reel holder 600 mm. wide, equipped with a pneumatic reel fastening system and an end of film detection.
- ▶ Longitudinal sealing system designed to optimize the film width.
- ▶ Oval movement cross sealing system with 250 mm. wide jaws.
- ▶ Misplaced product detection system by high accuracy vertical system.