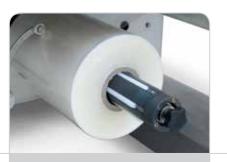

# Horizontal flow wrapping machine

Ocean an

Pneumatic reel holder

Empty bags blower

Cross sealing jaws

Motorized film unwinding

New shrink wrapping machine designed to wrap fresh or frozen food products at high speed.

#### **TECHNICAL FEATURES**

- ▶ Machine built on a strong stainless steel frame, design specifically to work in wet and demanding environments.
- ▶ Right to left operating direction.
- ▶ Belt type feeding conveyor equipped with a chute at its entrance to help product loading.
- ► Front loading reel holder 600 mm. wide, equipped with a pneumatic reel fastening system and an end of film detection.
- ▶ Longitudinal sealing system designed to optimize the film width.
- ▶ Oval movement cross sealing system with 250 mm. wide jaws.
- ▶ Misplaced product detection system by high accuracy vertical system.