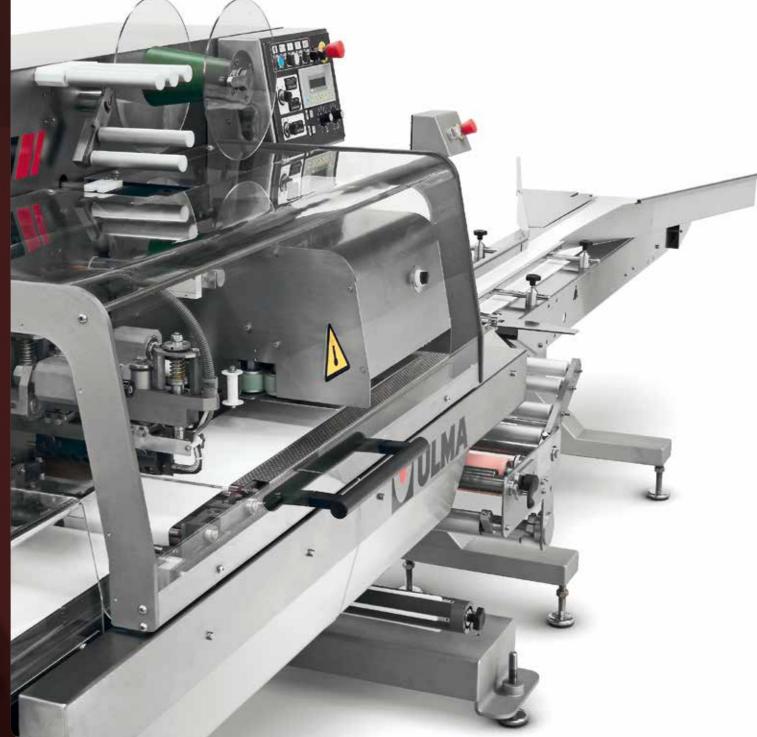

# Horizontal flow wrapping machine

Ocean an

Pneumatic reel holder

Empty bags blower

Cross sealing jaws

Motorized film unwinding

New shrink wrapping machine designed to wrap fresh or frozen food products at high speed.

The machine has a food industry design with special consideration for hygiene, machine sanitation, protection against humidity, stainless materials, etc. The machine is fully built in stainless steel or plastic materials, and has been designed to avoid dust accumulation and to make easy its cleaning. In this sense, its cantilever design and the simplicity of the new cross sealing system are key aspects that ensure the maximum hygienic conditions are maintained.

This machine has an innovative design cross sealing station. The sealing jaw describes an oval movement, which allows to reach high sealing speeds and simplifies the transfer of the product through the sealing jaw. These features increase machine's productivity and minimize the reject levels.

#### **TECHNICAL FEATURES**

- ▶ Machine built on a strong stainless steel frame, design specifically to work in wet and demanding environments.
- ▶ Right to left operating direction.
- ▶ Belt type feeding conveyor equipped with a chute at its entrance to help product loading.
- ► Front loading reel holder 600 mm. wide, equipped with a pneumatic reel fastening system and an end of film detection.
- ▶ Longitudinal sealing system designed to optimize the film width.
- ▶ Oval movement cross sealing system with 250 mm. wide jaws.
- ▶ Misplaced product detection system by high accuracy vertical system.