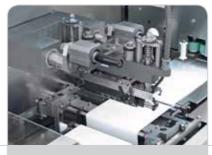

# Horizontal flow wrapping machine

Ocean an

Pneumatic reel holder

Empty bags blower

Cross sealing jaws

Motorized film unwinding

New shrink wrapping machine designed to wrap fresh or frozen food products at high speed.

This machine has an innovative design cross sealing station. The sealing jaw describes an oval movement, which allows to reach high sealing speeds and simplifies the transfer of the product through the sealing jaw. These features increase machine's productivity and minimize the reject levels.