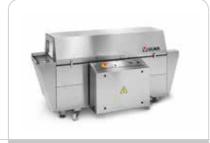

Its reduced size (it requires less than  $5\,\mathrm{m}^2$ ), high production output and user friendliness make the OCEAN the ideal machine for the frozen fish sector.

The new TR-300 shrink tunnel has been designed to match the high speed requirements from the wrapping machine, obtaining the perfect finish the product requires.

TR300 Top open shrink tunnel