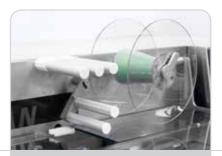

# Horizontal flow wrapping machine

Ocean an

Pneumatic reel holder

Empty bags blower

Cross sealing jaws

Motorized film unwinding

New shrink wrapping machine designed to wrap fresh or frozen food products at high speed.

#### **TECHNICAL FEATURES**

- ▶ Machine built on a strong stainless steel frame, design specifically to work in wet and demanding environments.
- ▶ Right to left operating direction.
- ▶ Belt type feeding conveyor equipped with a chute at its entrance to help product loading.
- ► Front loading reel holder 600 mm. wide, equipped with a pneumatic reel fastening system and an end of film detection.
- ▶ Longitudinal sealing system designed to optimize the film width.
- ▶ Oval movement cross sealing system with 250 mm. wide jaws.
- ▶ Misplaced product detection system by high accuracy vertical system.