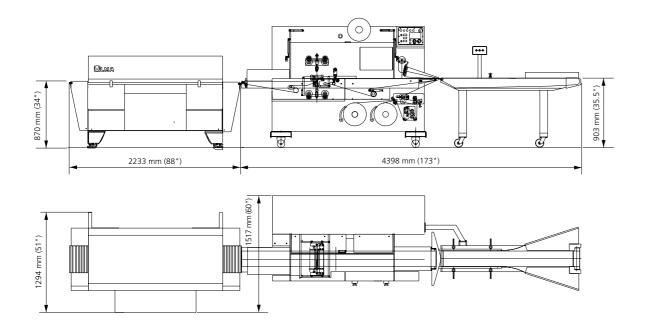

### SPECIFICATIONS / MODEL

| PRODUCT DIMENSIONS (All maximum and minimum dimensions may not be attainable at the same time) (consult ULMA for other dimensions) | Bag length                                                                         | 110 mm 4 1/4"                                                                                          |
|------------------------------------------------------------------------------------------------------------------------------------|------------------------------------------------------------------------------------|--------------------------------------------------------------------------------------------------------|
|                                                                                                                                    | Product length                                                                     | 70 - ∞ mm 2 3/4" - ∞"                                                                                  |
|                                                                                                                                    | Product width                                                                      | 10 - 220 mm 3/8" - 8 3/4"                                                                              |
|                                                                                                                                    | Product height                                                                     | 5 - 80 mm 1/4" - 3 1/4"                                                                                |
|                                                                                                                                    | (Las dimensiones máximas y mínimas<br>no son compatibles con la producción máxima) | Up to 150 p / min - 30 m /min. (100 ' /min.)<br>(dependent on product type, dimensions, and film type) |
| PACKAGING MATERIAL                                                                                                                 |                                                                                    | Shrink polyolefin                                                                                      |
| JAWS WIDTH                                                                                                                         |                                                                                    | 250 mm 10"                                                                                             |
| FILM WIDTH CAPACITY                                                                                                                |                                                                                    | 600 mm 24"                                                                                             |
| MAXIMUM ROLL DIAMETER                                                                                                              |                                                                                    | 300 mm 12"                                                                                             |
| CORE DIAMETER                                                                                                                      |                                                                                    | 76 mm 3"                                                                                               |
| ELECTRICAL<br>SPECIFICATIONS                                                                                                       | Voltage                                                                            | 230 / 400 V Three-phase + Neutral + 50/60 Hz                                                           |
|                                                                                                                                    | Power consumption                                                                  | 2 kW 8 A. a 400 V (depending on version and options)                                                   |
| PNEUMATIC CONSUMPTION                                                                                                              |                                                                                    | 100 litres/min. at 6 bars                                                                              |
| APPROXIMATE WEIGHT                                                                                                                 |                                                                                    | 1.100 Kg 2,420 lb                                                                                      |