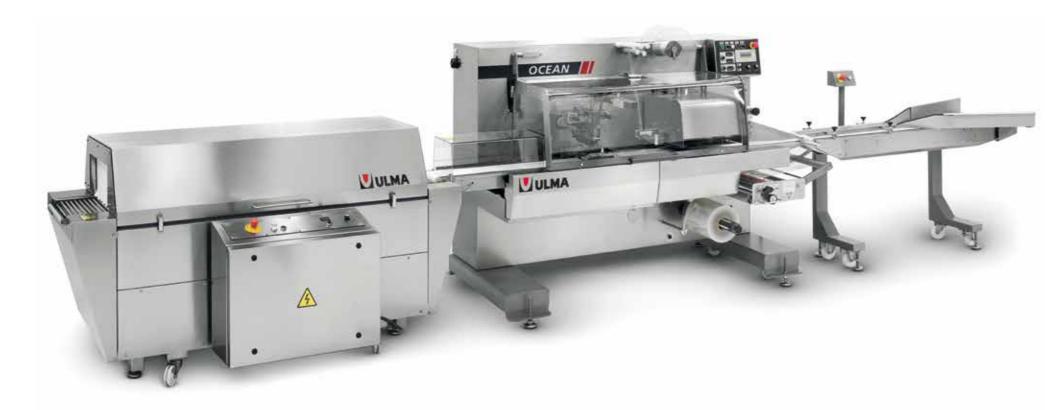

OCEAN Flow Pack

Its reduced size (it requires less than  $5\,\mathrm{m}^2$ ), high production output and user friendliness make the OCEAN the ideal machine for the frozen fish sector.

The new TR-300 shrink tunnel has been designed to match the high speed requirements from the wrapping machine, obtaining the perfect finish the product requires.

TR300 Top open shrink tunnel